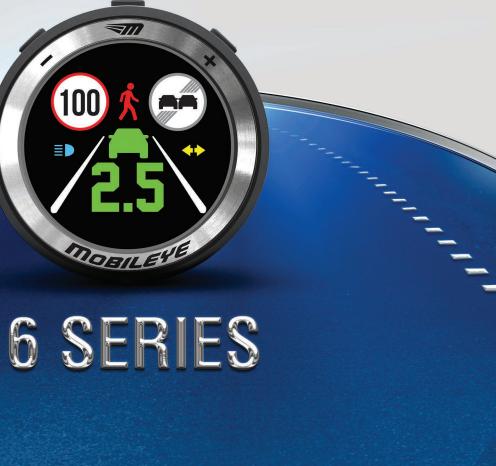

# **MOBILEYE 6 ALERTS**

The Mobileve collision avoidance system helps drivers by acting as a "third eye", constantly monitoring the road in front of the vehicle. It identifies potentially dangerous situations, and provides audio and visual alerts to assist the driver in preventing or mitigating a collision.

#### Forward Collision Warning

Mobileye alerts you of an imminent collision with a vehicle or motorcycle ahead, both on highways and in urban areas, up to 2 seconds before a collision, allowing you enough time to react.

#### Headway Monitoring Warning

Helps the driver keep a safe following driving distance from the vehicle ahead and provides visual and audio alerts if the distance becomes unsafe.

#### Intelligent High-Beam Control

Mobileve automatically raises and lowers the high beams without inconveniencing oncoming or preceding traffic.

\*Available only in certain geographical areas

#### Speed Limit Indicator & Traffic Sign Recognition

Mobileye recognized traffic signs and speed limit signs(including electronic signs) and supplementary signs' "reads" the sign and notifies the driver, including if the vehicle exceeds the posted speed limit.

### Pedestrian & Cyclist Collision Warning

Mobileye alerts you, during day time, with visual and audio warning up to 2 seconds before imminent collision with a pedestrian or bicyclist.(under 50 Km/r).

#### Lane Departure Warning

Mobileye alerts you with visual and audio warnings when there is an unintentional deviation from the driving lane.